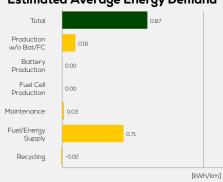

esel B7

1,483 kg

System Power/Torque 96 kW/300 Nm

**Emissions Class** 

Declared Battery Capacity

Declared Electric Energy Consumption (WLTP)

Average | Best | Worst
Measured Electric Energy Consumption (Green NCAP Tests)

Declared Fuel Consumption (WLTP)

Average | Best | Worst Measured Fuel Consumption (Green NCAP Tests) 5.7 | 4.3 | 6.8 |/100 km

### **Process Chain - Diesel Powertrain**



# **Default Assessment Parameters**

Country | Electricity Mix EU Average

Vehicle | Battery Lifetime

Annual Kilometers

Slow | Quick Charging

## Greenhouse Gas (GHG) Emissions

#### **Estimated Average GHG Emissions**



[g CO<sub>2</sub>-equivalent/km]

#### **GHG Emission Contributions**



#### **Total GHG Emissions**



# **Primary Energy Demand**

#### **Estimated Average Energy Demand**



### **Energy Demand Contributions**



#### **Energy Source**