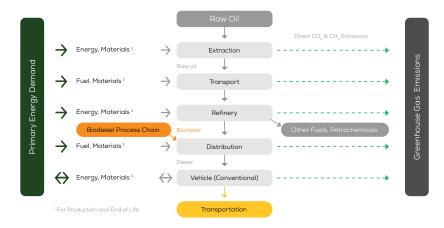

## LIFE CYCLE ASSESSMENT FACT SHEET

# Peugeot 3008

1.5 BlueHDI 130 diesel 4x2 automatic



# Vehicle Specifications

Green NCAP Publication Date

Fuel Diesel B7

1,483 kg

System Power/Torque 96 kW/300 Nm

**Emissions Class** 

Declared Battery Capacity

Declared Electric Energy Consumption (WLTP)

Average | Best | Worst
Measured Electric Energy Consumption (Green NCAP Tests)

Declared Fuel Consumption (WLTP)

Average | Best | Worst Measured Fuel Consumption (Green NCAP Tests) 5.7 | 4.3 | 6.8 |/100 km

### **Process Chain - Diesel Powertrain**



# **Default Assessment Parameters**

Country | Electricity Mix EU Average

Vehicle | Battery Lifetime

Annual Kilometers

Slow | Quick Charging

## Greenhouse Gas (GHG) Emissions

#### **Estimated Average GHG Emissions**



[g CO<sub>2</sub>-equivalent/km]

#### **GHG Emission Contributions**



#### **Total GHG Emissions**



# **Primary Energy Demand**

#### **Estimated Average Energy Demand**



### **Energy Demand Contributions**



#### **Energy Source**