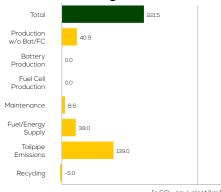

## Greenhouse Gas (GHG) Emissions

#### **Estimated Average GHG Emissions**

[g CO<sub>2</sub>-equivalent/km]

#### **Total GHG Emissions**