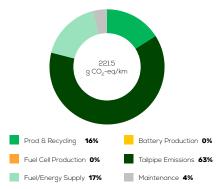

8

1.5 BlueHDI 130 diesel 4x2 automatic



# Vehicle Specifications

Green NCAP Publication Date

Fuel Diesel B7

1,483 kg

System Power/Torque 96 kW/300 Nm

**Emissions Class** 

Declared Battery Capacity

Declared Electric Energy Consumption (WLTP)

Average | Best | Worst
Measured Electric Energy Consumption (Green NCAP Tests)

Declared Fuel Consumption (WLTP)

Average | Best | Worst Measured Fuel Consumption (Green NCAP Tests) 5.7 | 4.3 | 6.8 |/100 km

### **Process Chain - Diesel Powertrain**



# **Default Assessment Parameters**

Country | Electricity Mix EU Average

Vehicle | Battery Lifetime

Annual Kilometers

Slow | Quick Charging

## Greenhouse Gas (GHG) Emissions

#### **Estimated Average GHG Emissions**



[g CO<sub>2</sub>-equivalent/km]

#### **GHG Emission Contributions**



#### **Total GHG Emissions**



# **Primary Energy Demand**

#### **Estimated Average Energy Demand**



### **Energy Demand Contributions**



#### **Energy Source**