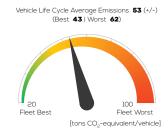

## Greenhouse Gas (GHG) Emissions

#### **Estimated Average GHG Emissions**

[g CO<sub>2</sub>-equivalent/km]