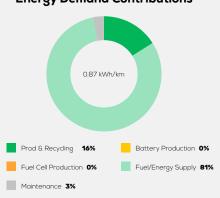

96 kW/300 Nm

**Emissions Class** 

Declared Battery Capacity

Declared Electric Energy Consumption (WLTP)

Average | Best | Worst
Measured Electric Energy Consumption (Green NCAP Tests)

Declared Fuel Consumption (WLTP)

Average | Best | Worst Measured Fuel Consumption (Green NCAP Tests) 5.7 | 4.3 | 6.8 |/100 km

### **Process Chain - Diesel Powertrain**



# **Default Assessment Parameters**

Country | Electricity Mix EU Average

Vehicle | Battery Lifetime

Annual Kilometers

Slow | Quick Charging

## Greenhouse Gas (GHG) Emissions

#### **Estimated Average GHG Emissions**



[g CO<sub>2</sub>-equivalent/km]

#### **GHG Emission Contributions**



#### **Total GHG Emissions**



# **Primary Energy Demand**

#### **Estimated Average Energy Demand**



### **Energy Demand Contributions**



#### **Energy Source**