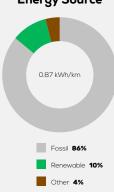

Class** 

Declared Battery Capacity

Declared Electric Energy Consumption (WLTP)

Average | Best | Worst
Measured Electric Energy Consumption (Green NCAP Tests)

Declared Fuel Consumption (WLTP)

Average | Best | Worst Measured Fuel Consumption (Green NCAP Tests) 5.7 | 4.3 | 6.8 |/100 km

### **Process Chain - Diesel Powertrain**



# **Default Assessment Parameters**

Country | Electricity Mix EU Average

Vehicle | Battery Lifetime

Annual Kilometers

Slow | Quick Charging

## Greenhouse Gas (GHG) Emissions

#### **Estimated Average GHG Emissions**



[g CO<sub>2</sub>-equivalent/km]

#### **GHG Emission Contributions**



#### **Total GHG Emissions**



# **Primary Energy Demand**

#### **Estimated Average Energy Demand**



### **Energy Demand Contributions**



#### **Energy Source**